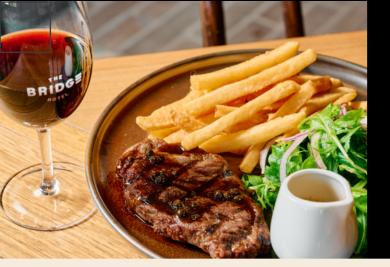

#### **CHOICE OF MAIN**

Slow roasted eggplant, herbed goat's cheese, confit cherry tomatoes, dressed leaves, chips (v, vgo, gf, dfo) 250g grass fed porterhouse, cooked medium, with Cafe de Paris sauce, dressed leaves, chips (gf, dfo) Chicken parma, ham, Napoli, cheese, dressed leaves, chips Crispy Skin Barramundi, roast pepper ajvar, dressed watercress, charred broccolini (gf, df)