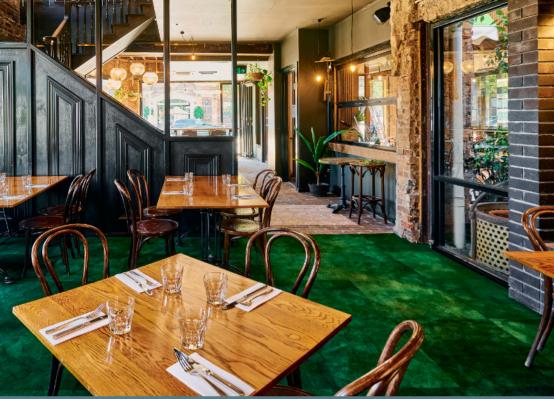

#### **BRICK CORNER**

Brick Corner is the perfect space for a larger group dining experience. Situated in the front half of our main ground floor restaurant, groups of 20-27 can enjoy our banquet menu while sitting amongst friends. Please note, the tables in this space are different shapes & sizes, so cannot be joined for larger groups.

#### **BUTTERFLY ROOM**

This open-plan location offers flexible seating arrangements for functions of up to 34 guests or can be combined with Brick Corner for up to 62 guests.

| COCKTAIL   | N/A | WHEELCHAIR         | <ul> <li>✓</li> </ul> |
|------------|-----|--------------------|-----------------------|
| SIT-DOWN   | 34  | WEATHER PROTECTION | <ul> <li>✓</li> </ul> |
| PRIVATE DJ | X   | PRIVATE BAR        | X                     |
| AV         | X   |                    |                       |