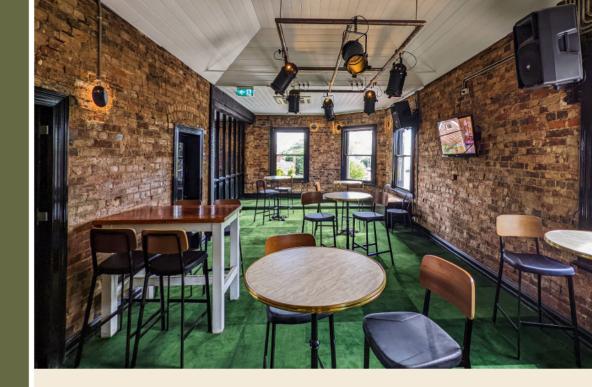

#### THE STUDIO

s up to 120

The largest of our function spaces, The Studio holds up to 120 guests and comes complete with an exclusive bar, two large private balconies, two wide screen plasma TV's and a raised platform for speeches. The Studio and The Loft can combine to cater for parties of up to 200 people.

#### THE LOFT

A space fit for a rockstar, The Loft caters for private parties of up to 60 guests. The space comes complete with an exclusive fully stocked bar, private balconies, plasma screen and a raised platform area for speeches. Available for hire any day or night of the week.