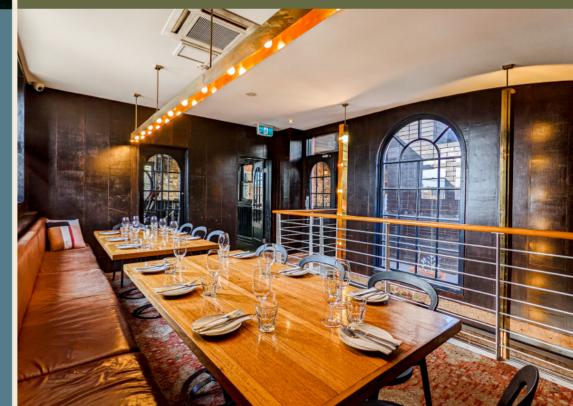

#### **GATHER AT THE BRIDGE**

A Victorian pub with a cobblestone laneway running straight through the centre – it doesn't get more quintessentially Melbourne than this.

The Bridge Hotel cleverly merges dynamic design and inspired architecture with the warmth and comfort of a traditional Victorian pub to deliver the unique combination of an old school pub with new school thoughts.

With a collection of dynamic and unique spaces, the Bridge Hotel offers a broad range of options to suit a variety of events, sizes and budgets. From cocktail parties to corporate gatherings and intimate dinner parties, our friendly and professional team are on hand to make the process as easy as possible for you.

See which Bridge Hotel space will be ideal for you.

For more information, please contact our functions and events team at info@thebridgehotel.com.au