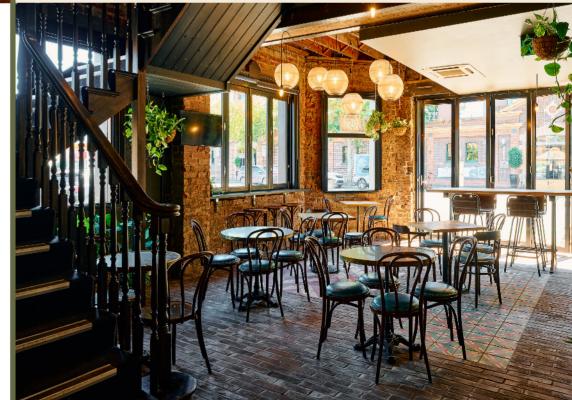

#### **GATHER AT THE BRIDGE**

A Victorian pub with a cobblestone laneway running straight through the centre – it doesn't get more quintessentially Melbourne than this.

The Bridge Hotel cleverly merges dynamic design and inspired architecture with the warmth and comfort of a traditional Victorian pub to deliver the unique combination of an old school pub with new school thoughts.

With a collection of dynamic and unique spaces, the Bridge Hotel offers a broad range of options to suit a variety of events, sizes and budgets. From cocktail parties to corporate gatherings and intimate dinner parties, our friendly and professional team are on hand to make the process as easy as possible for you.