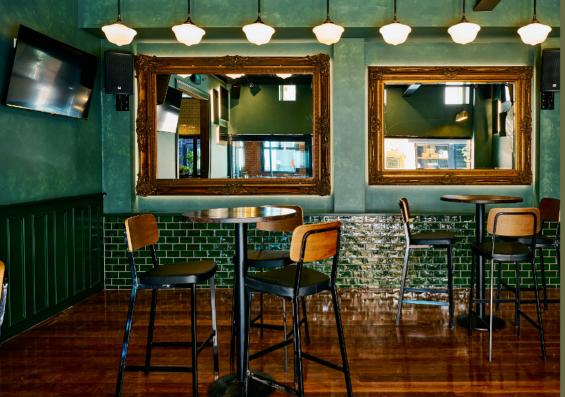

#### THE GREEN ROOM

The Green Room offers a cocktail style for 40-50 guests looking for a space close to the laneway, dance floor and bathrooms. The space is available for bookings any day of the week until 9pm.