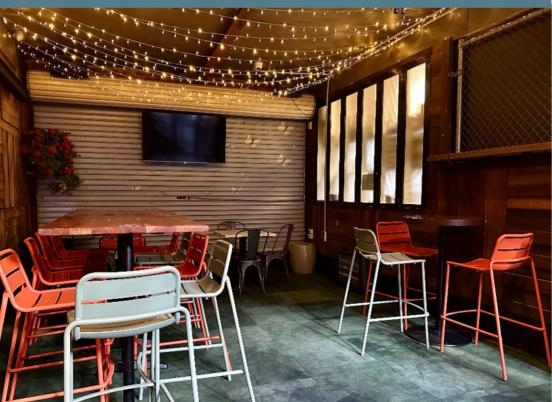

#### THE GARAGE

At the end of our Laneway, this semi private nook is in on the ground level. With cocktail tables and festoon lighting, this is the perfect place to kick of a casual evening with friends or work get-together.

#### THE GREEN ROOM

The Green Room offers a cocktail style for 40-50 guests looking for a space close to the laneway, dance floor and bathrooms. The space is available for bookings any day of the week until 9pm.