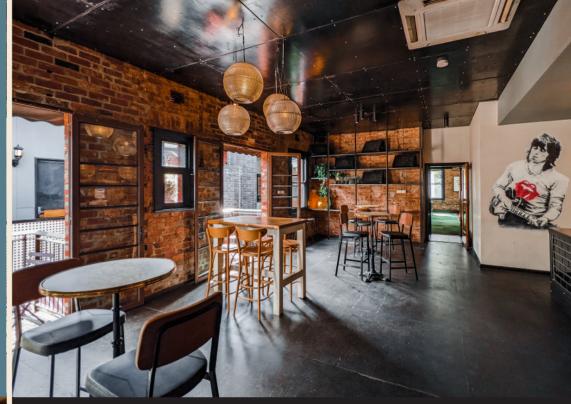

#### THE STUDIO

s up to 120

The largest of our function spaces, The Studio holds up to 120 guests and comes complete with an exclusive bar, two large private balconies, two wide screen plasma TV's and a raised platform for speeches. The Studio and The Loft can combine to cater for parties of up to 200 people.

#### THE GARAGE

At the end of our Laneway, this semi private nook is in on the ground level. With cocktail tables and festoon lighting, this is the perfect place to kick of a casual evening with friends or work get-together.

#### THE LOFT

A space fit for a rockstar, The Loft caters for private parties of up to 60 guests. The space comes complete with an exclusive fully stocked bar, private balconies, plasma screen and a raised platform area for speeches. Available for hire any day or night of the week.